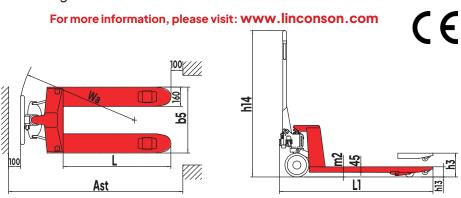

Capacity 2500/3000 (kg) | 5511.6/6613.9 (lb) 2500/3000 kg) | 5511.6/6613.9 (lb)

|                                             |     |                       |                                        | 3,1,                                                         |
|---------------------------------------------|-----|-----------------------|----------------------------------------|--------------------------------------------------------------|
| Lowered fork height                         | h13 | 85 (mm)               | 3.3 (in)                               | 75 (mm)   3 (in)                                             |
| Steering wheel                              |     | Ф <b>200 (mm)</b>     | Φ <b>7.9 (in)</b>                      | Φ180 (mm)   Φ7.1 (in)                                        |
| Fork wheel single                           |     | Ф <b>80× 93 (mm)</b>  | Φ3.1 x 3.7 (in)                        | $\Phi$ 74×93 (mm)   $\Phi$ 2.9 x 3.7 (in)                    |
| Fork wheel tandem                           |     | Ф <b>80 x 70 (mm)</b> | Ф <b>3.1 х 2.8 (in)</b>                | Φ74 x 70 (mm)   Φ2.9 x 2.8 (in)                              |
| Max. lift height                            | h3  | 200 (mm)              | 7.9 (in)                               | 190 (mm)   7.5 (in)                                          |
| Total height                                | h14 | 1224 (mm)             | 4 ft 0.2 in                            | 1214 (mm)   3 ft 11.8 in                                     |
| Overall length                              | L1  | 1483/1533/1603 (mm)   | 4 ft 10.4 in/5 ft 0.4 in/5 ft 3.1 in   | 1483/1533/1603 (mm)   4 ft 10.4 in/ 5 ft 0.4 in/ 5 ft 3.1 in |
| Fork length                                 | L   | 1100/1150/1220 (mm)   | 3 ft 7.3 in/3 ft 9.3 in/4 ft           | 1100/1150/1220 (mm)   3 ft 7.3/3 ft 9.3 in/4 ft              |
| Width overall forks                         | b5  | 520/550/685 (mm)      | 1ft 8.5 in/1ft 9.7 in/2ft 3 in         | 520/550/685 (mm)   1ft 8.5 in/1ft 9.7 in/2ft 3 in            |
| Ground clearance, centre of wheelbase       | m2  | 40 (mm)               | 1.6 (in)                               | 30 (mm)   1.2 (in)                                           |
| Aisle width for pallets 1000×1200 crossways | Ast | 1683/1733/1803 (mm)   | 5ft 6.3 in/ 5 ft 8.2 in/ 5 ft 11 in    | 1683/1733/1803 (mm)   5ft 6.3 in/ 5 ft 8.2 in/ 5 ft 11 in    |
| Aisle width for pallets 800×1200 lengthways | Ast | 1783/1783/1803 (mm)   | 5 ft 10.2 in/5 ft 10.2 in/5 ft 11 in   | 1783/1783/1803 (mm)   5 ft 10.2 in/ 5 ft 10.2 in/ 5 ft 11 in |
| Turning radius                              | Wa  | 1216/1266/1336 (mm)   | 3 ft 11.9 in/ 4 ft 1.8 in/ 4 ft 4.6 in | 1216/1266/1336 (mm)   3 ft 11.9 in/ 4 ft 1.8 in/ 4 ft 4.6 in |
| Service weight                              |     | 60 - 75 (kg)          | 132.3 - 165.3 (lb)                     | 60 -7 5 (kg)   132.3 - 165.3 (lb)                            |
|                                             |     |                       |                                        |                                                              |

<sup>\*</sup>Refer to Figure 1. for additional info for abbreviation references (eg. h14).

Model

LI-HPTE

Adjustable Straight **Tappet** 

Additional Entry and Exit Roller

Adjustable Pump Cap