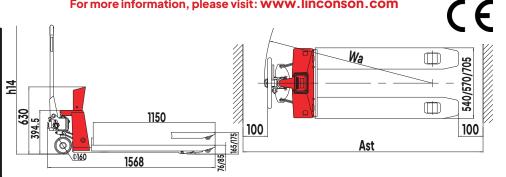

## Manual **Pallet Truck** Model LI-HPTS

Smooth Transit, Seamless Control Pallet Trucks by Linconson Industries

| Model                   | LI-HPTS                                              |
|-------------------------|------------------------------------------------------|
| Capacity                | 2000 (kg)   4409.2(lb)                               |
| Lowered fork height     | 76/85 (mm)   3/3.3 (in)                              |
| Total lift height       | 165/175 (mm)   6.5/6.9 (in)                          |
| Fork length             | 1150 (mm)   3 ft 9.3 in                              |
| Width fork overall      | 540/570/705 (mm)   1ft 9.3 in/1ft 10.4 in/2ft 3.8 in |
| Steering wheel          | Φ160 (mm)   Φ6.3 (in)                                |
| Fork wheel              | Φ70 mm   Φ2.8 (in)                                   |
| Power                   | 4.8V/4Ahli-ion battery                               |
| Max. deviation (weight) | 0.5 (kg)   1.1 (lb)                                  |
| Max.deviation (rate)    | ±0.1%                                                |
| Turning radius          | 1368 (mm)   4 ft 5.9 in                              |
| Service weight          | 115 – 130 (kg)   253.5 – 286.6 (lb)                  |

\*Refer to Figure 1. for additional info for abbreviation references (eg. h14).