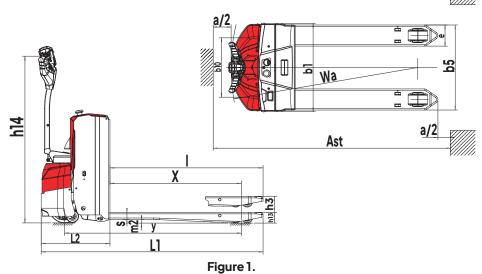

s offer consistency and control and can be used across a range of industries, adaptable to different warehouse or logistical setups.

### **Reliable Features:**

- Utilizes a floating balance wheel that is easy to remove and maintain to eliminate side swing during travel, ensuring smooth, vibration-free movement.
- Enhanced structural strength via the integral rock arm mechanism, evenly distributing force from the fork to minimize deflection while loading and during extensive use. A height limit switch is also included for added safety during operations.
- Horizontal drive wheel structure elevates the motor off the ground, preventing debris accumulation and optimizing motor performance by maintaining a clean working environment.

#### For more information, please visit: www.linconson.com





## **Electric** Pallet Truck Model LI-EPTH-20

#### **Efficiency in Motion**

Electric Precision with Linconson Electric Pallet Trucks

| Lift height h3 120 (mm)   4